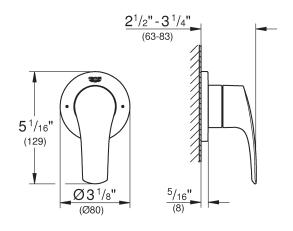

#### **TECHNICAL DATA:**

Product Height 5-1/16 in

Product Length 3-1/4 in

Product Width 3-1/8 in